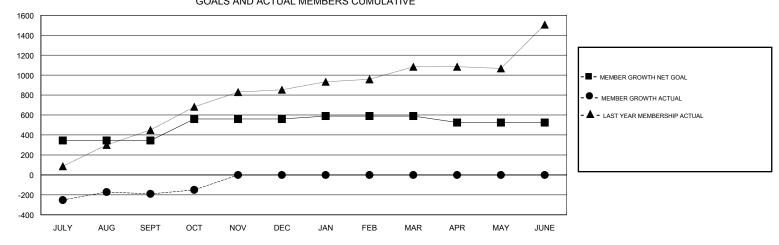

## KHAGENDRA SITAULA GMT:

| GMT: KHAGENDRA SITAULA |               |           | LOCATION NEPAL |                       |                           | GMT CA                  |                                                    |  |
|------------------------|---------------|-----------|----------------|-----------------------|---------------------------|-------------------------|----------------------------------------------------|--|
|                        | Club          | s         |                | Members               |                           |                         |                                                    |  |
|                        | RESULTS FOR   | 2017-2018 |                | RESULTS FOR 2017-2018 |                           |                         |                                                    |  |
| QUARTER                | NEW CLUB GOAL | NEW CLUBS | DROPPED CLUBS  | QUARTER               | MEMBER GROWTH NET<br>GOAL | MEMBER GROWTH<br>ACTUAL | DROPPED<br>MEMBERS ACTUAL<br>(including transfers) |  |
| JULY/AUG/SEPT          | 9             | 7         | 0              | JULY/AUG/SEPT         | 345                       | 306                     | 466                                                |  |
| OCT/NOV/DEC            | 3             | 2         | 0              | OCT/NOV/DEC           | 215                       | 90                      | 47                                                 |  |
| JAN/FEB/MAR            | 2             | 0         | 0              | JAN/FEB/MAR           | 30                        | 0                       | 0                                                  |  |
| APR/MAY/JUNE           | 1             | 0         | 0              | APR/MAY/JUNE          | -65                       | 0                       | 0                                                  |  |