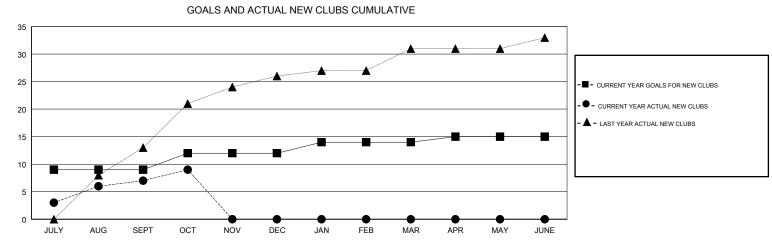

## KHAGENDRA SITAULA GMT:

| GMT: KHAGENDRA SITAULA |               |           | LOCATION NEPAL |                       |                           | GMT CA                  |                                                    |  |
|------------------------|---------------|-----------|----------------|-----------------------|---------------------------|-------------------------|----------------------------------------------------|--|
|                        | Club          | s         |                | Members               |                           |                         |                                                    |  |
|                        | RESULTS FOR   | 2017-2018 |                | RESULTS FOR 2017-2018 |                           |                         |                                                    |  |
| QUARTER                | NEW CLUB GOAL | NEW CLUBS | DROPPED CLUBS  | QUARTER               | MEMBER GROWTH NET<br>GOAL | MEMBER GROWTH<br>ACTUAL | DROPPED<br>MEMBERS ACTUAL<br>(including transfers) |  |
| JULY/AUG/SEPT          | 9             | 7         | 0              | JULY/AUG/SEPT         | 345                       | 306                     | 466                                                |  |
| OCT/NOV/DEC            | 3             | 2         | 0              | OCT/NOV/DEC           | 215                       | 90                      | 47                                                 |  |
| JAN/FEB/MAR            | 2             | 0         | 0              | JAN/FEB/MAR           | 30                        | 0                       | 0                                                  |  |
| APR/MAY/JUNE           | 1             | 0         | 0              | APR/MAY/JUNE          | -65                       | 0                       | 0                                                  |  |